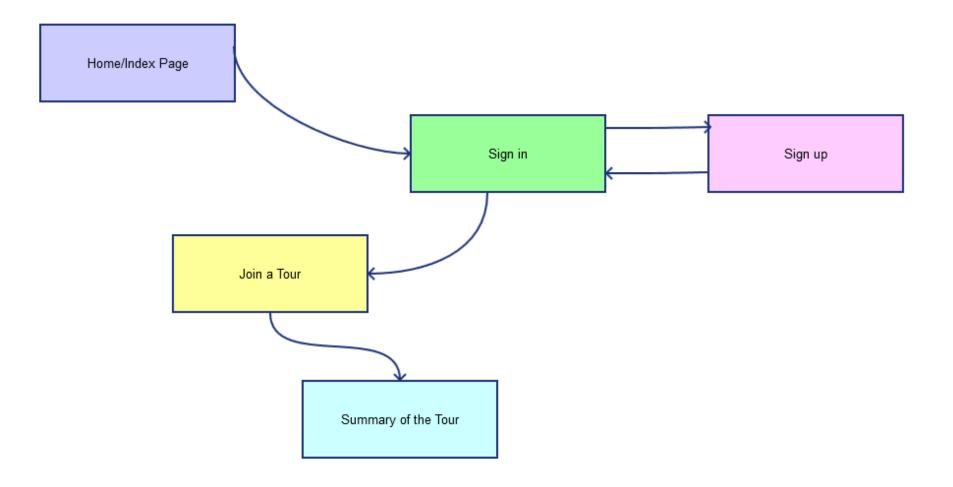

### Agenda

- Home page
- Sign Up / Sign In
- Recent
- Join a tour
- Create a tour
- Navigation Diagram
- Questions

Sign In

DRITISHARWAYS

Ο

1&1

Buchen Sie Flug

auFba.com letzt buchen